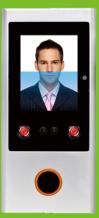

## V1 Metal Facial And RFID Card Access Control

V1

## Feature

- Metal housing, anti-vandal
- Standalone with offline Time Attendance
- 1000 face users, 3000 card users (including 10 administrators)
- Card type: EM Card or Mifare Card (Optional)
- Multiple Access: face or card, card + face, face only or card only
- With Wiegand 26 or 34 bits input & output
- With 200000 log capacity