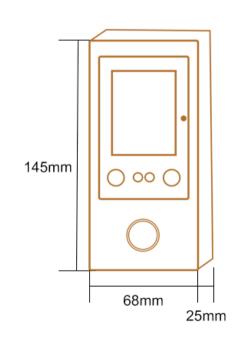

or card only
- With Wiegand 26 or 34 bits input & output
- With 200000 log capacity

## Specifications

| User Capacity        | 3,000                    |
|----------------------|--------------------------|
| Face                 |                          |
| Card                 |                          |
| Log Capacity         |                          |
| Operating Voltage    |                          |
| Idle Current         |                          |
| Active Current       | ≤230mA                   |
| Display              | 2.4 TFT Color Screen LCD |
| Camera               | Dual HD cameras          |
| Infrared Light       | Dual IR                  |
| Identification Speed | < 0.6s                   |
|                      |                          |

## Dimensions(mm)